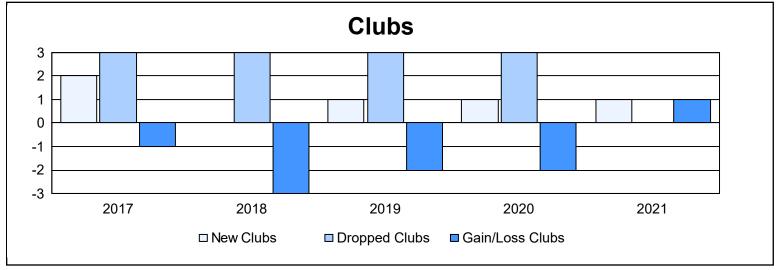

District 103CC As of June 2021 Cumulative

| Year      | New<br>Clubs | Dropped<br>Clubs | Gain/<br>Loss<br>Clubs | New<br>Members | Charter<br>Members | Reinstate<br>Members | Transfer<br>Members | Total<br>Member<br>Added | Total<br>Members<br>Dropped | Gain/<br>Loss<br>Members |
|-----------|--------------|------------------|------------------------|----------------|--------------------|----------------------|---------------------|--------------------------|-----------------------------|--------------------------|
| 2016-2017 | 2            | 3                | -1                     | 107            | 43                 | 14                   | 17                  | 181                      | 264                         | -83                      |
| 2017-2018 | 0            | 3                | -3                     | 135            | 0                  | 4                    | 19                  | 158                      | 182                         | -24                      |
| 2018-2019 | 1            | 3                | -2                     | 123            | 23                 | 7                    | 38                  | 191                      | 201                         | -10                      |
| 2019-2020 | 1            | 3                | -2                     | 97             | 23                 | 6                    | 23                  | 149                      | 223                         | -74                      |
| 2020-2021 | 1            | 0                | 1                      | 62             | 78                 | 6                    | 22                  | 168                      | 170                         | -2                       |
| Average   | 1            | 2                | -1                     | 105            | 33                 | 7                    | 24                  | 169                      | 208                         | -39                      |